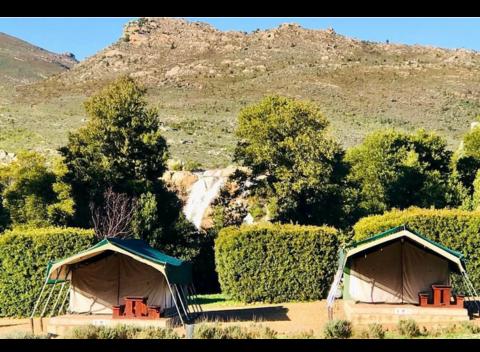

## FRIENDS AND FAMILY GETAWAY DESTINATION

If you're a glamper, then this is your spot. Centred around a communal boma area with braai, the 22 glamping tents each sleep 4 (2 adults, 2 kids) and have a king and 2 single beds.

WATERVAL.CO.ZA

They have bathrooms ensuite and a large covered patio in front of each tent. Worried about the summer heat? Don't sweat, they all have aircon. The bushcamp also has a plunge pool and use of the large communal pool. Linen and towels are included, as are dinner and breakfast! Served in the boma.