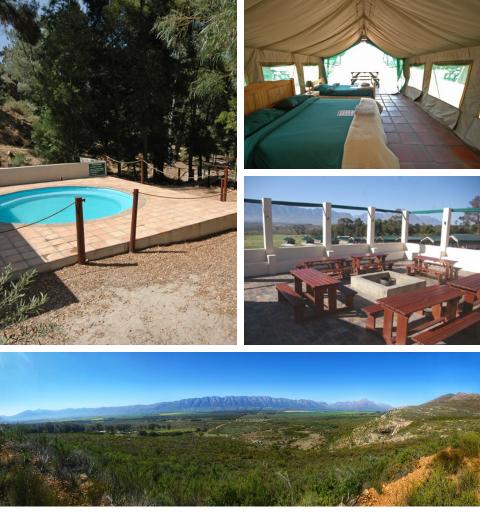

## FRIENDS AND FAMILY GETAWAY DESTINATION

If you're a glamper, then this is your spot. Centred around a communal boma area with braai, the 22 glamping tents each sleep 4 (2 adults, 2 kids) and have a king and 2 single beds.

WATERVAL.CO.ZA

They have bathrooms ensuite and a large covered patio in front of each tent. Worried about the summer heat? Don't sweat, they all have aircon. The bushcamp also has a plunge pool and use of the large communal pool. Linen and towels are included, as are dinner and breakfast! Served in the boma.