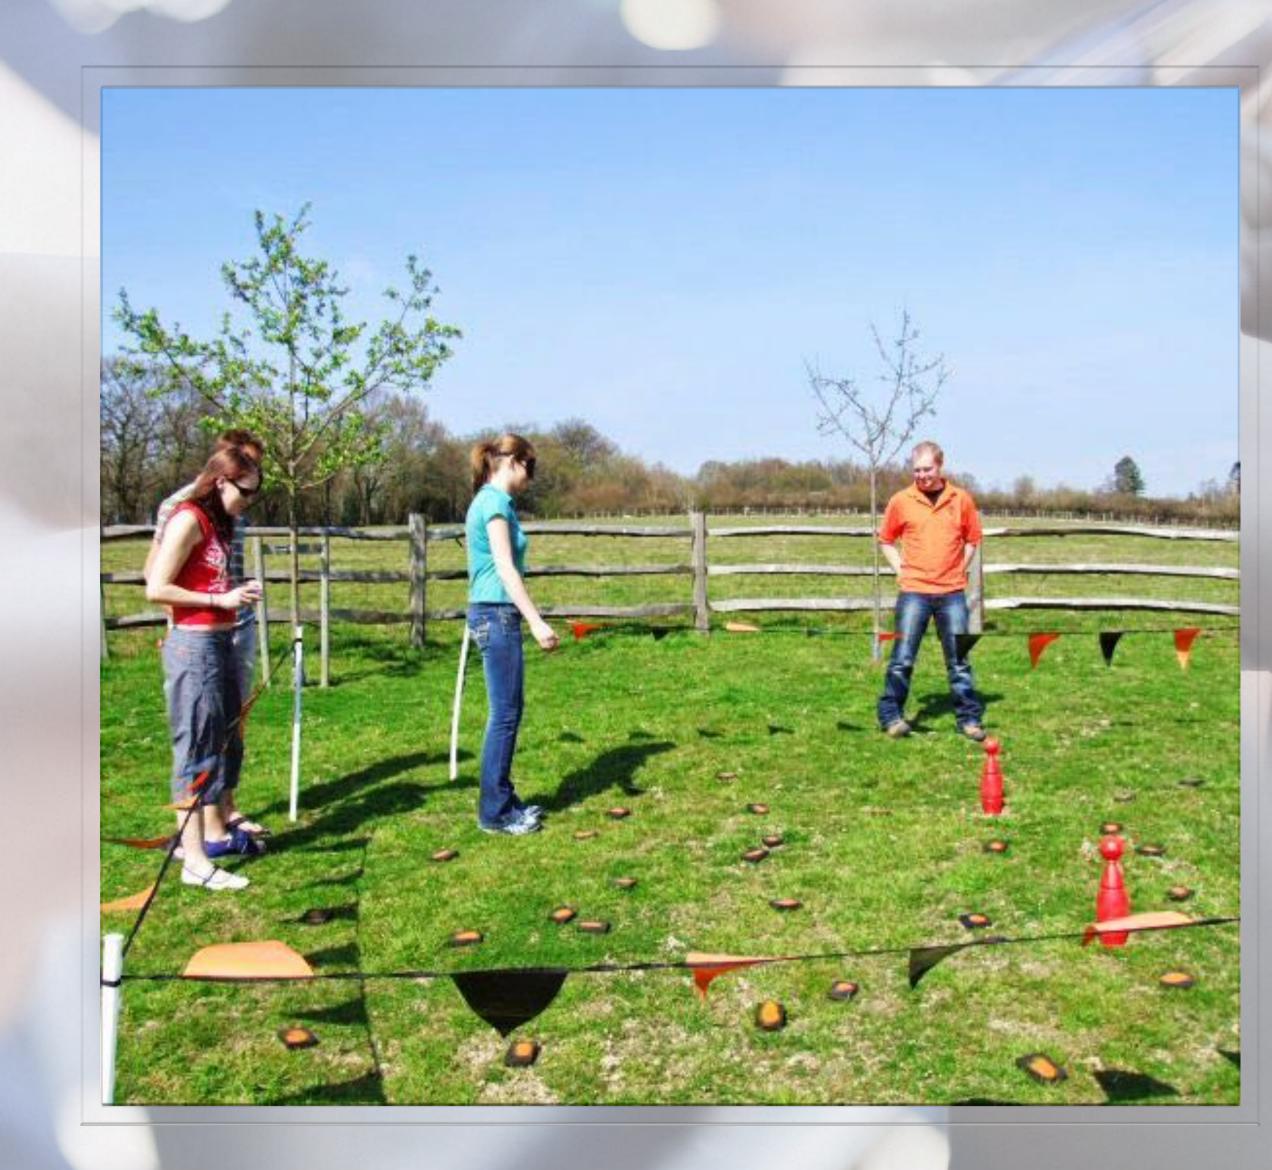

### MINE FIELD

- Duration: 25 min
- Level of physical activity: 2
- Description: This activity put communication and coordination to the ultimate test. Align perceptions and test stress behaviours all in one.