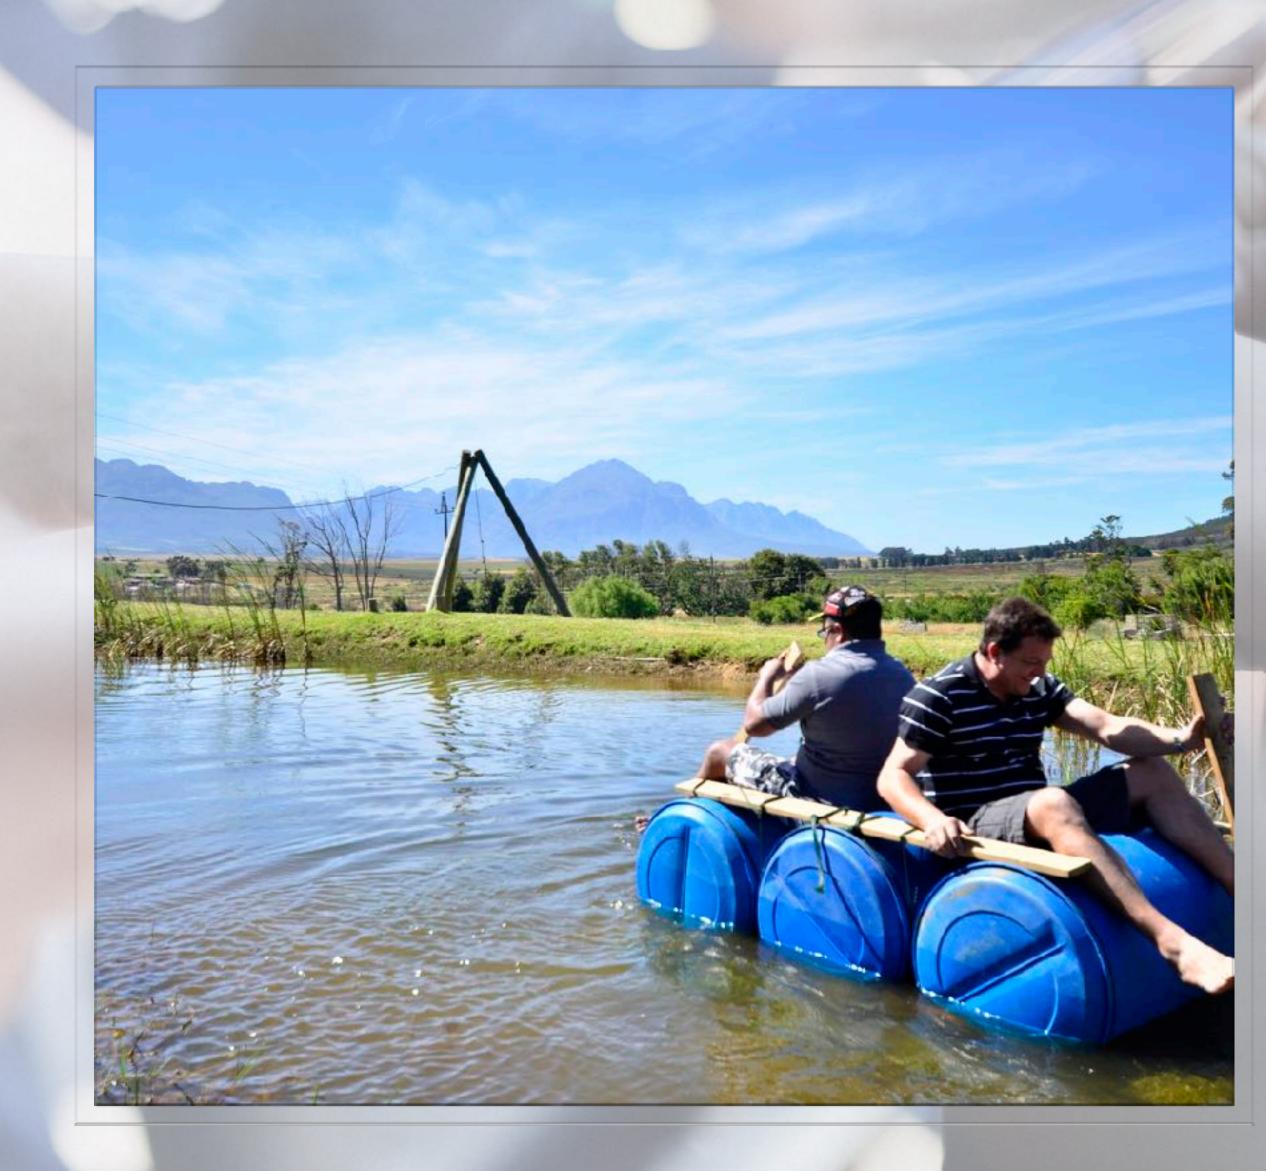

# RAFT BUILDING

- Duration: 50 min
- Level of physical activity: 7
- Description: Start to finish approach to teambuilding. Planning, buy in, production and usage of product all in one big activity!!