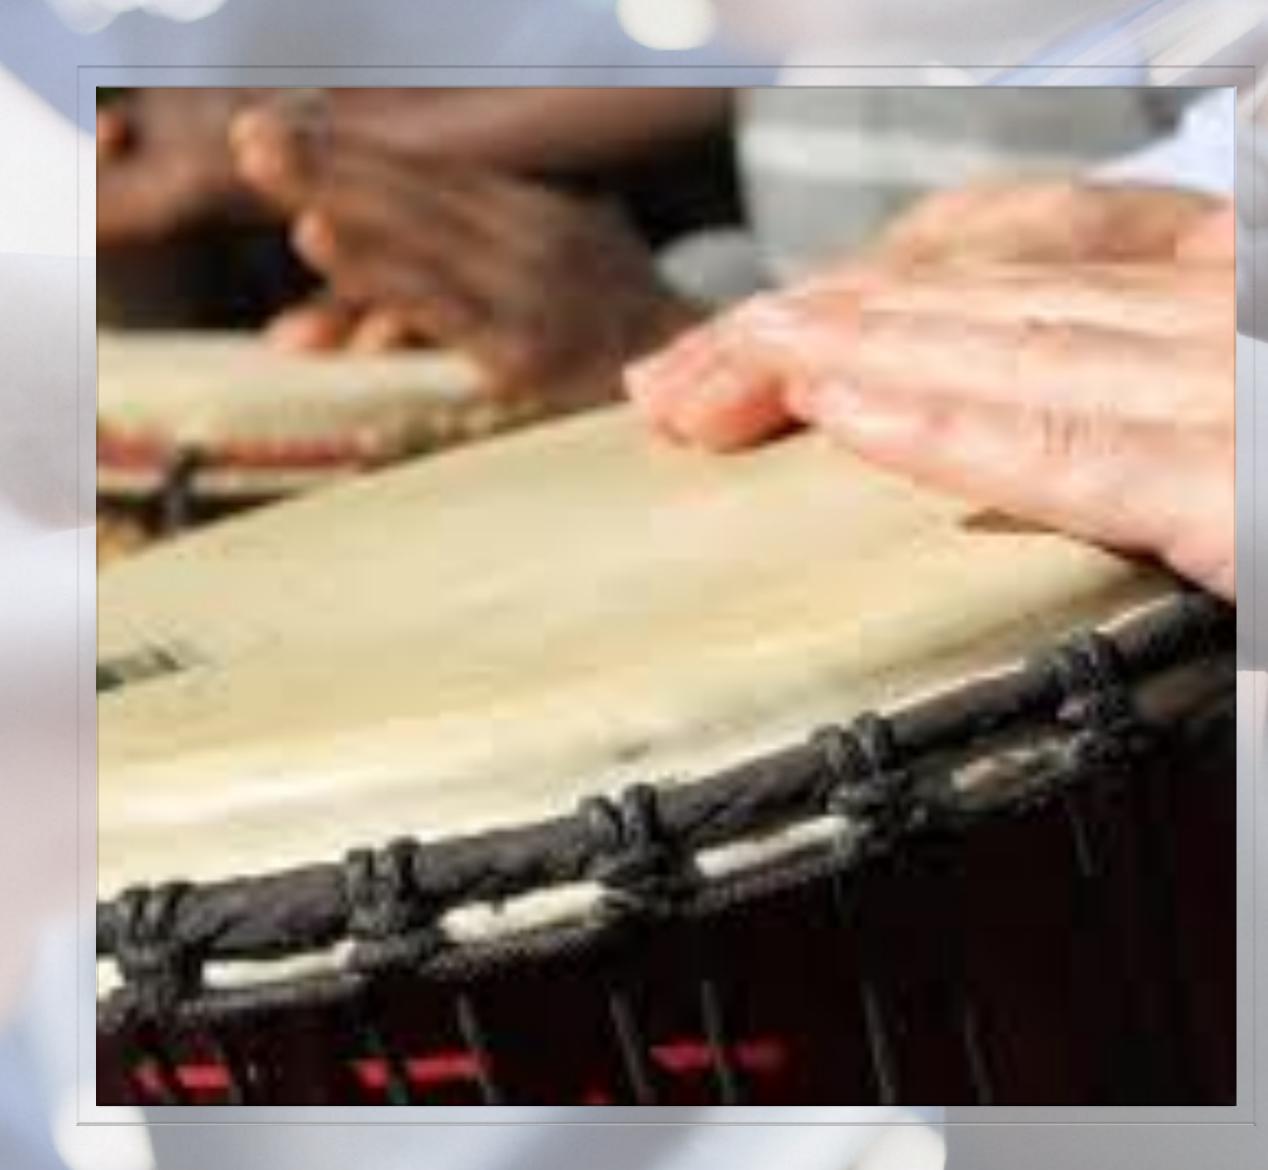

# DRUMMING

- Duration: 40 min
- Level of physical activity: 2
- Description: What a way to end a day?.? Sit back and enjoy a authentic drumming experience around the camp fire. An experience not soon te be forgotten.