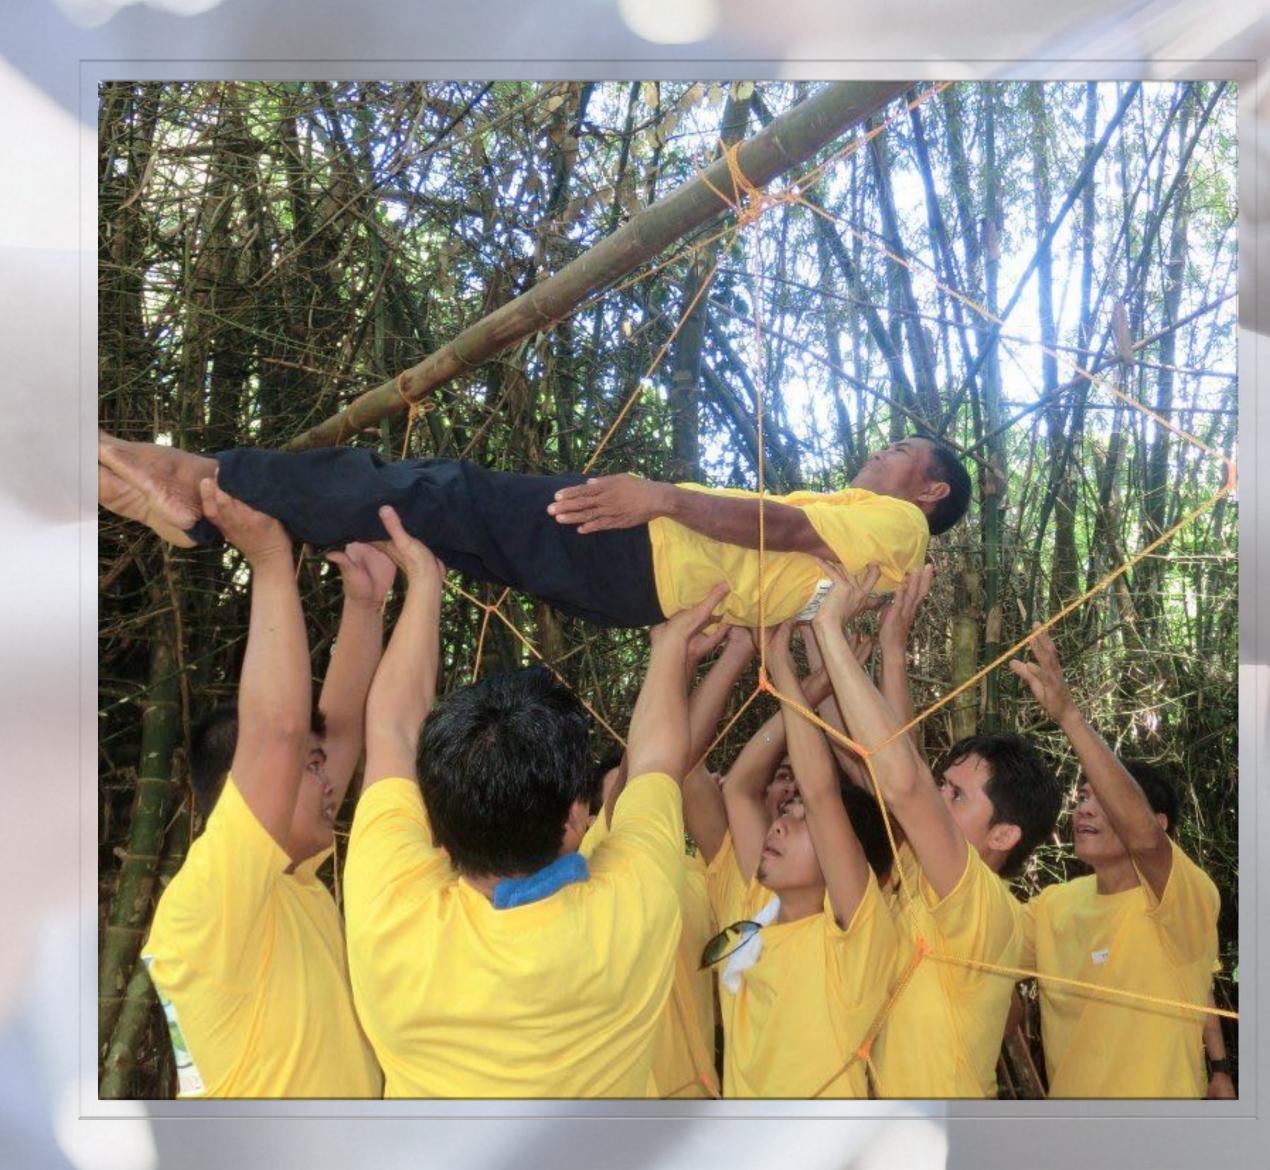

### SPIDERS WEB

- Duration: 25 min
- Level of physical activity: 7
- Description: One of the oldest experiential learning activities around and for a reason. Team dynamic and breakdown of barriers are just 2 of the benefits of this activity.