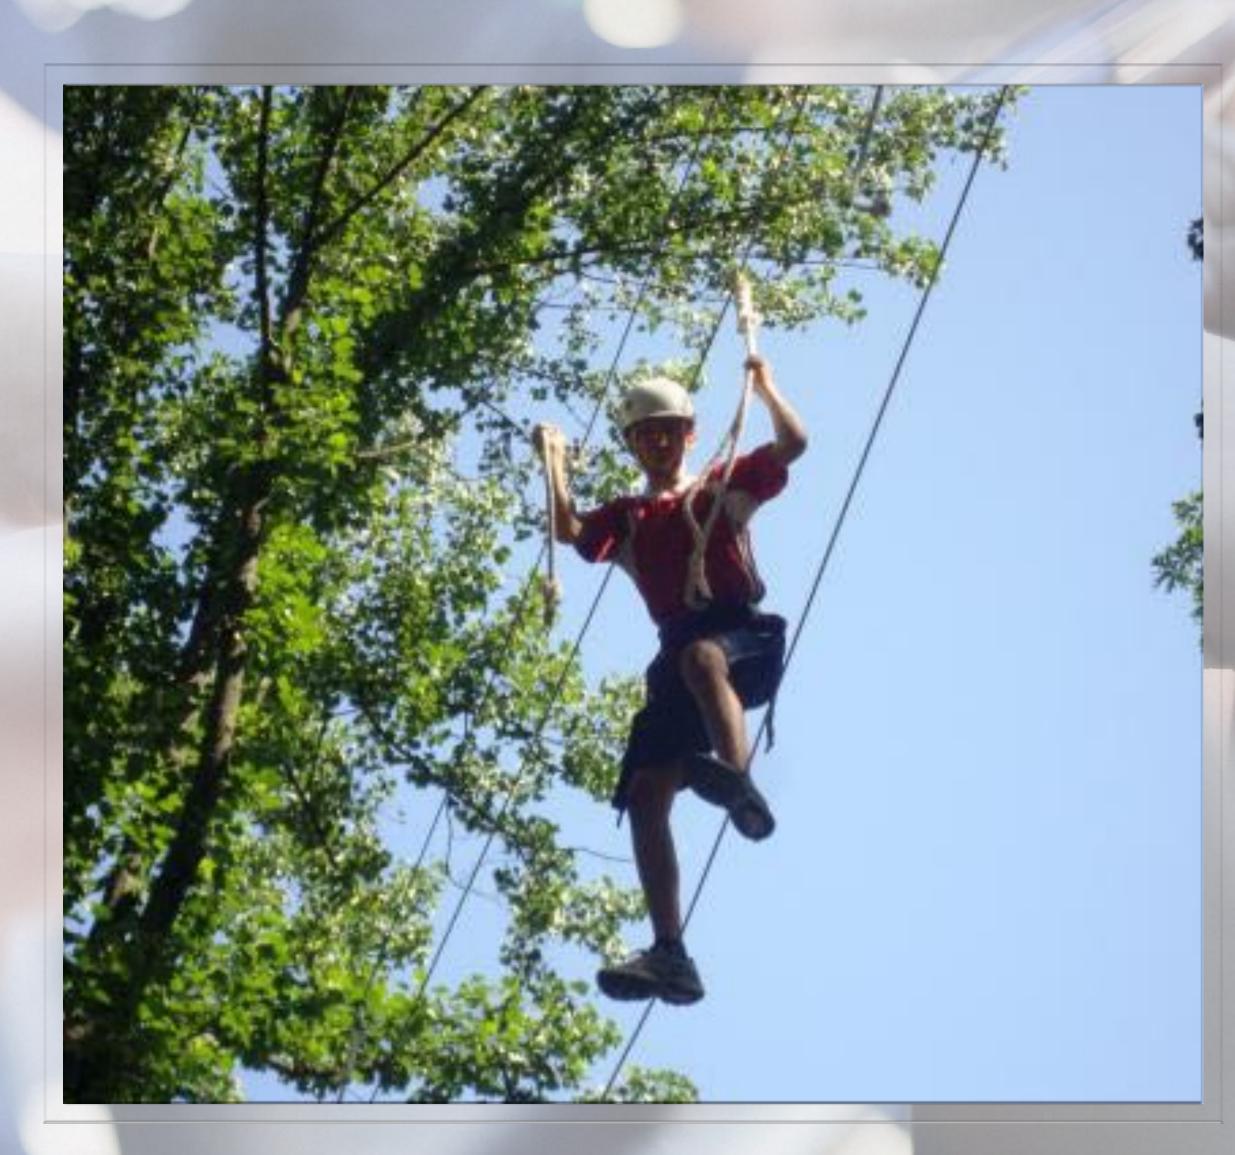

# BOMA BRIDGE

- Duration: 50+ min
- Level of physical activity: 9
  Description: HIGH ROPE ACTIVITY.
- Personal challenge.