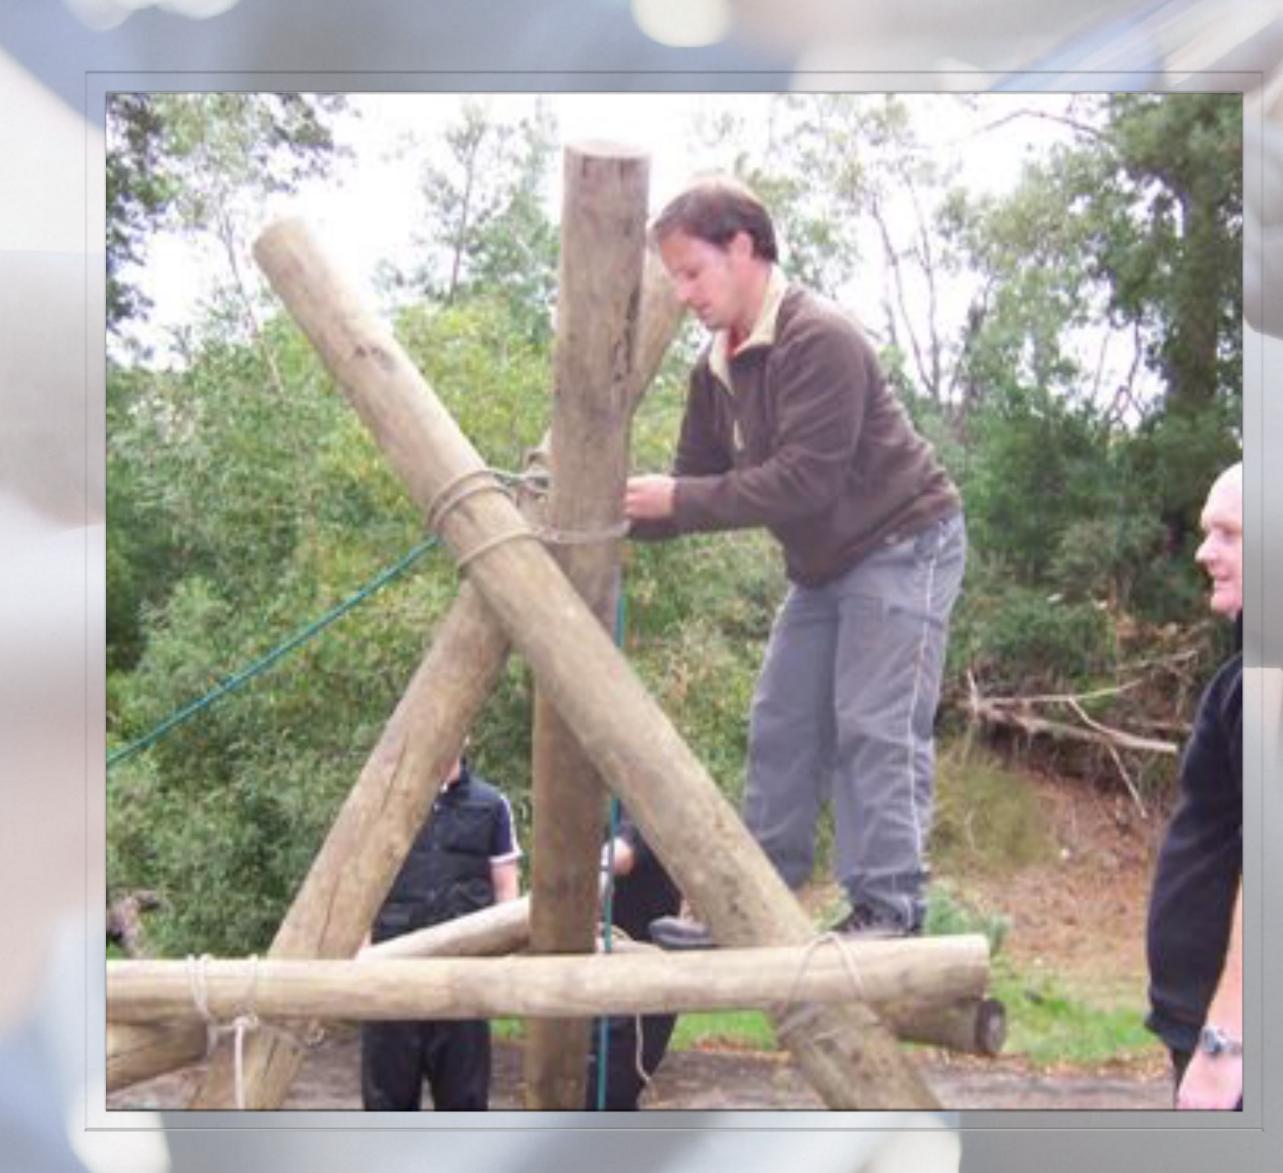

# RAFT BUILDING

- Duration: 50 min
- Level of physical activity: 7
- Description: Start to finish approach to teambuilding. Planning, buy in, production and usage of product all in one big activity!!