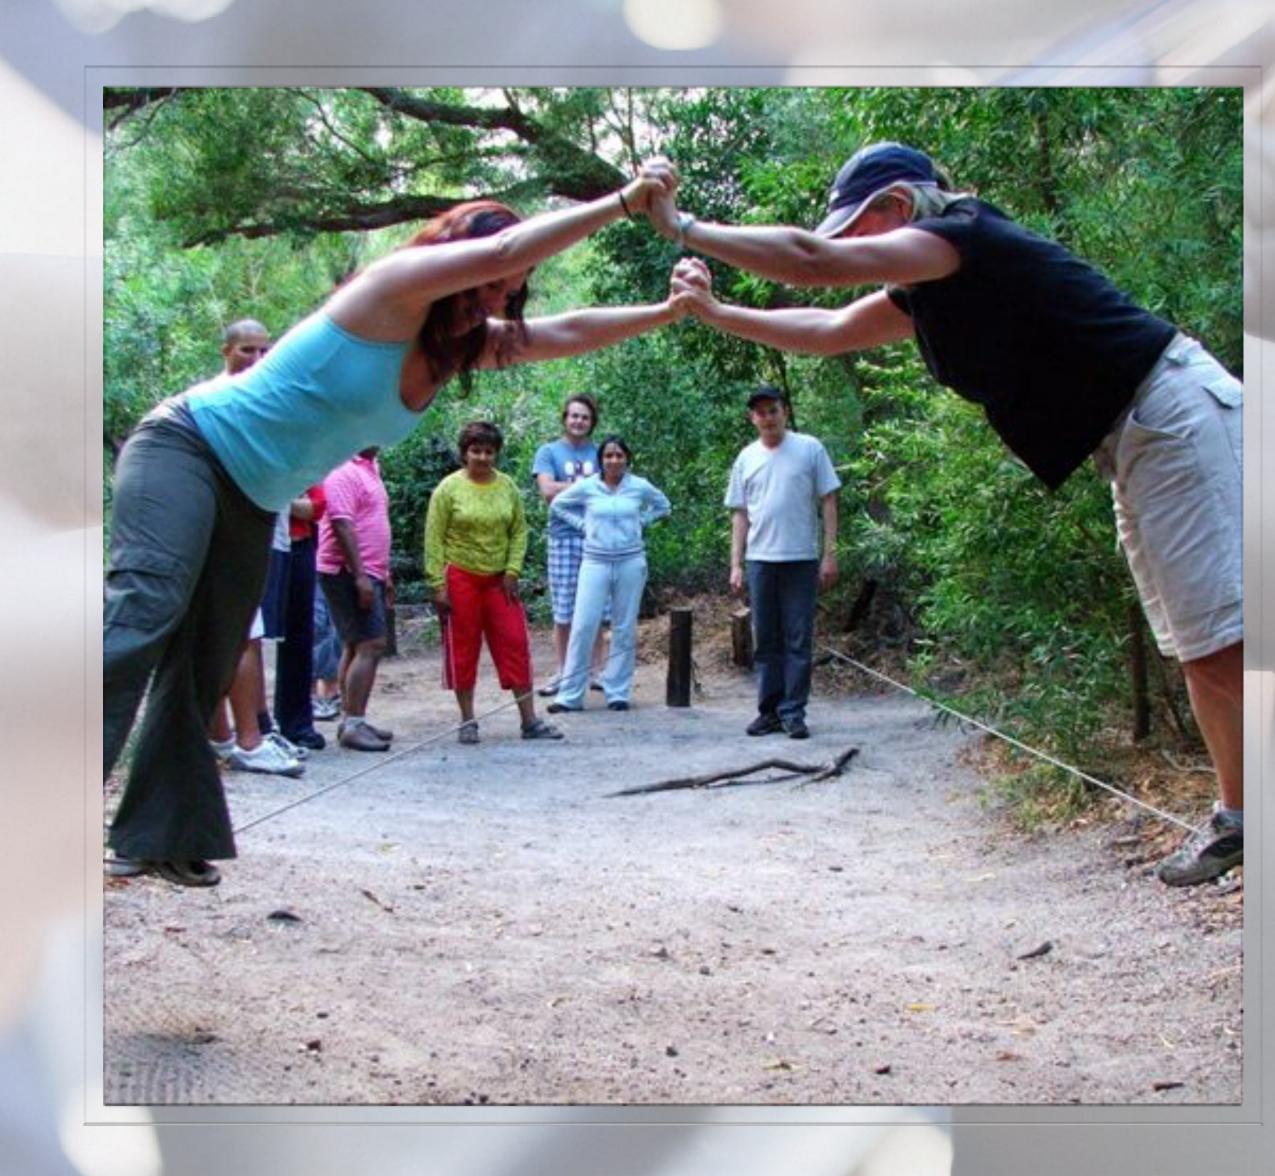

#### HUMAN KNOT

- Duration: 10 min (to 10 years)
- Level of physical activity: 3
- Description: The team get themselves into a human knot, without them even realising it and then gets the nearly impossible task of untangling that knot. Struggling with a tangle has never been this much fun before.