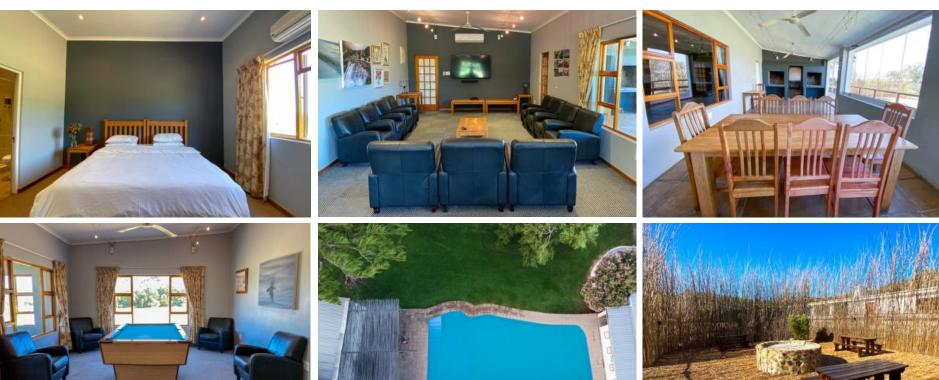

## GUINEA FOWL LODGE

Self Catering Kitchen Braai Facilities In-door & Outdoor Aircon & Heating 4 En-Suite Rooms sleeping 3 each Pool Table Wifi

A HAR CHAR & STAR