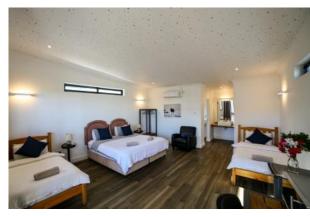

## GUINEA FOWL LODGE

Self Catering Kitchen Braai Facilities In-door & Outdoor Aircon & Heating 4 En-Suite Rooms sleeping 3 each Pool Table Wifi

A HAR CHAR & STAR