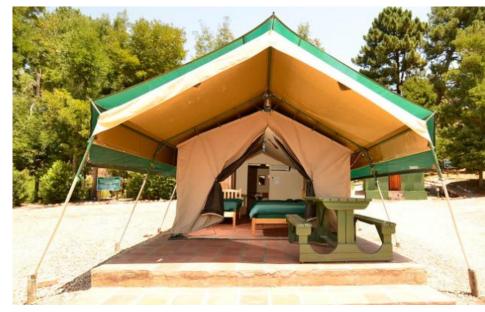

# BUSH CAMP

- Full English Breakfasts
- Rustic Dinners
- Double Insulated Canvas Tents
- En-suite bathroom
- Each tent sleeps max 4pax
- 1 x King Size bed & 2 x single beds.
- Communal Boma
- Boma Plunge Pool
- Wifi