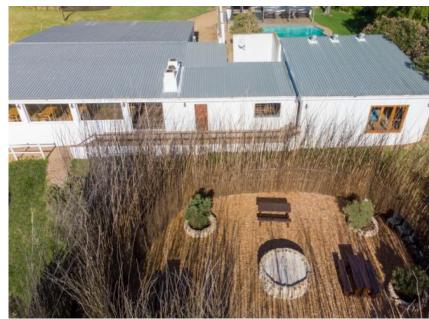

## GUINEA FOWL LODGE

Self Catering Kitchen Braai Facilities In-door & Outdoor Aircon & Heating 4 En-Suite Rooms sleeping 3 each Pool Table Wifi

A HAR CHAR & STAR