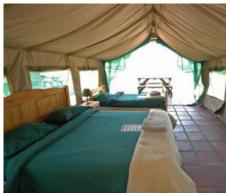

# BUSH CAMP

- Full English Breakfasts
- Rustic Dinners
- Double Insulated Canvas Tents
- En-suite bathroom
- Each tent sleeps max 4pax
- 1 x King Size bed & 2 x single beds.
- Communal Boma
- Boma Plunge Pool
- Wifi