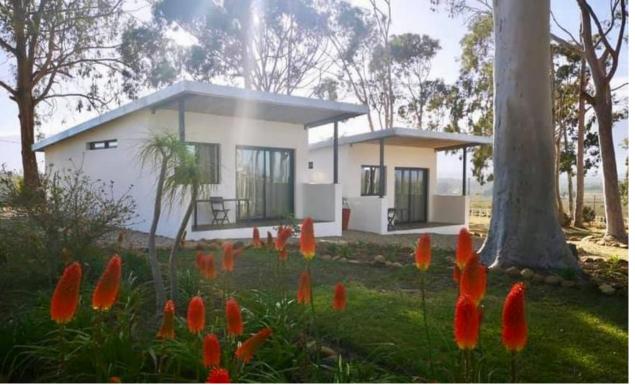

# GARDEN ROOMS

- Braai Facilities
- Aircon & Heating
- Sleeps 4 (2 adults, 2 kids)
- Wifi
- Breakfast and dinner can be arranged and charged at an additional rate